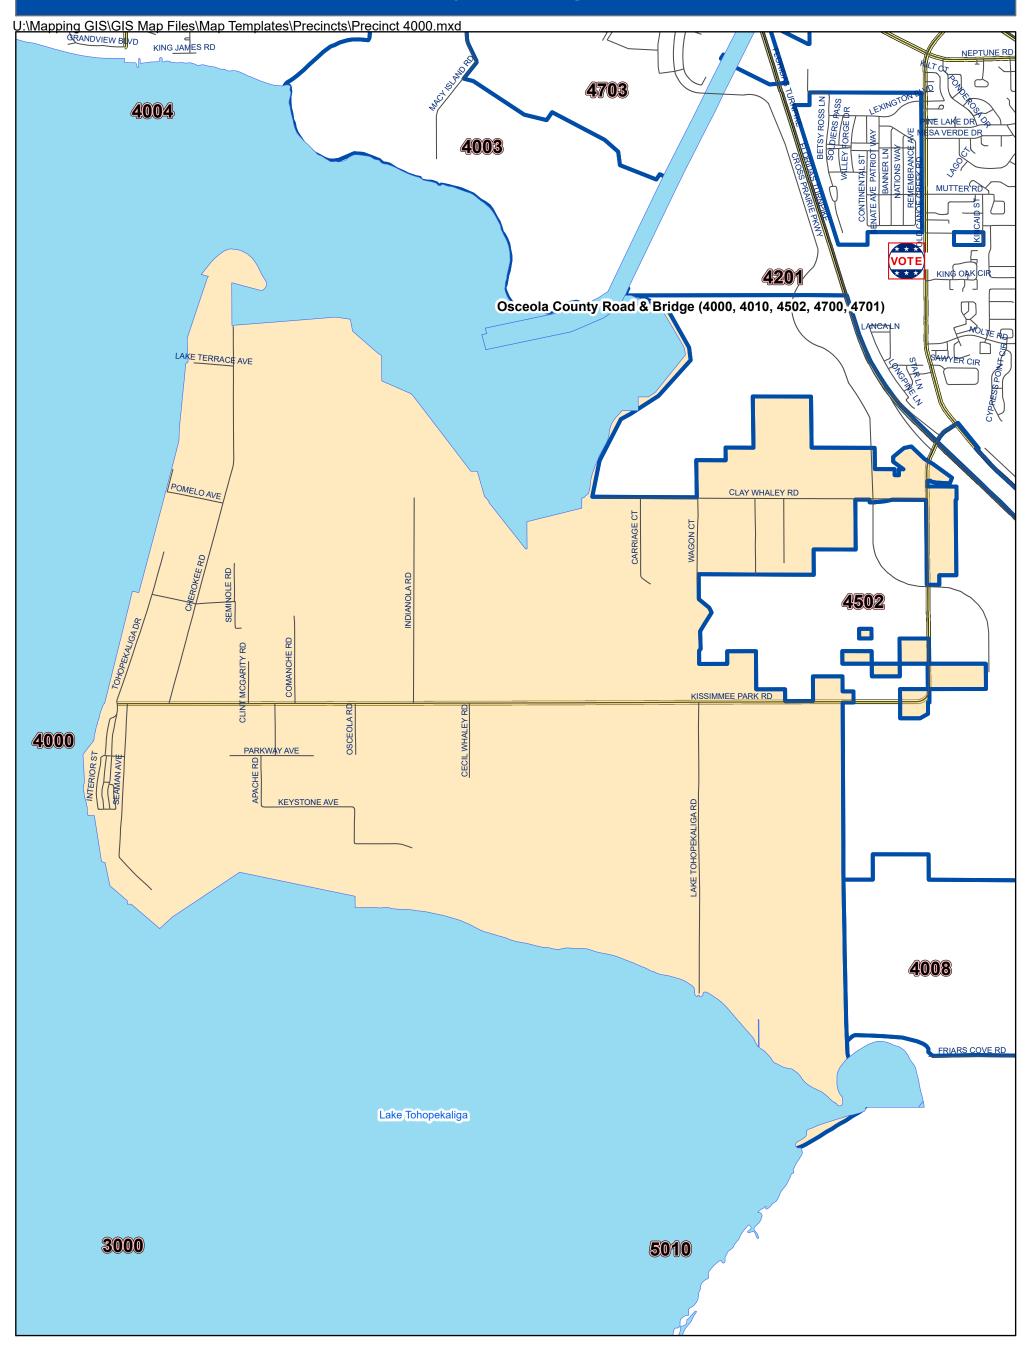

## **Osceola County Voting Precinct 4000**

May 2022

MAP PRODUCED BY THE OSCEOLA COUNTY SUPERVISOR OF ELECTIONS OFFICE.

## POLLING LOCATION NOT SHOWN WITHIN THE BOUNDARY OF THIS PRECINCT N

DISCLAIMER: Precinct boundaries may not have been modified to include the latest annexations within the cities of Kissimmee and St. Cloud. Any questions as to the precinct boundaries in these areas should be directed to the Osceola County Supervisor of Elections Office.